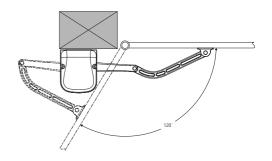

## **Example of installation**

 $\mathbf{M}$  electromechanical self locking operator VIRGO  $% \mathbf{M}$  with built in control panel and receiver

N electromechanical self locking operator VIRGO SQ T double-channel rolling-code transmitter , MITTO 2 12V

Ftx-Frx pair of photocells, CELLULA130

CF pair of posts, CC130

AL blinker 24V with antenna

S key selector, INTRO

• For system layout and installation conditions, refer to the standards and laws in force in the country of installation.