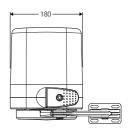

thanks to a control unit fitted with a three-key display panel.
- Slowdown may be set at 3 different speeds during both opening and closing (from the built in control panel).







## Electromechanical operator for swing gates, leaf length up to 2 m, leaf weight up to 200 kg, residential use



## **Example of installation**

 $\mathbf{M}$  electromechanical self locking operator VIRGO  $% \mathbf{M}$  with built in control panel and receiver

N electromechanical self locking operator VIRGO SQ T double-channel rolling-code transmitter , MITTO 2 12V

Ftx-Frx pair of photocells, CELLULA130

CF pair of posts, CC130

AL blinker 24V with antenna

S key selector, INTRO

• For system layout and installation conditions, refer to the standards and laws in force in the country of installation.





**Dimensions** 







## Main characteristics

Irreversible type electromechanical operator for the automation of swing leaf gates for residential use • VIRGO is provided with an articulated arm, electric torque limiter on the control panel, limit devices on opening and closing • control panel incorporated LINX • back up battery kit (optional) • Main specifications: supply 24 VDC • power 40W • leaf speed 6 degrees/s • maximum torque 320N • max leaf weight 2000N • max leaf length 2000mm