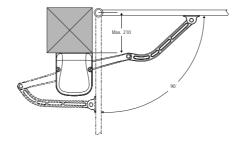

## **Example of installation**

 $\mathbf{M}$  electromechanical self locking operator VIRGO  $% \mathbf{M}$  with built in control panel and receiver

N electromechanical self locking operator VIRGO SQ T double-channel rolling-code transmitter , MITTO 2 12V

Ftx-Frx pair of photocells, CELLULA130

CF pair of posts, CC130

AL blinker 24V with antenna

S key selector, INTRO

• For system layout and installation conditions, refer to the standards and laws in force in the country of installation.