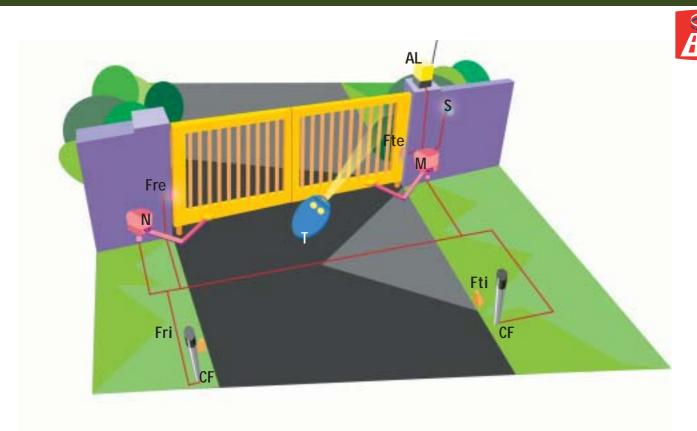

## **Example of installation**

 $\mathbf{M}$  electromechanical self locking operator VIRGO  $% \mathbf{M}$  with built in control panel and receiver

N electromechanical self locking operator VIRGO SQ T double-channel rolling-code transmitter , MITTO 2 12V

Ftx-Frx pair of photocells, CELLULA130

CF pair of posts, CC130

AL blinker 24V with antenna

S key selector, INTRO

• For system layout and installation conditions, refer to the standards and laws in force in the country of installation.