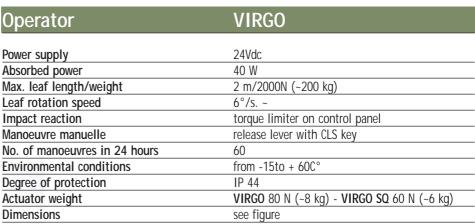

## VIRGO

Recommended control panel LINX

Only available as a kit: **VIRGO KIT** 

- Compact shape with minimum dimensions and articulated arm.
- Versatile installation even on small pillars.
- Maximum anti-squash safety guaranteed by a special electronic device, adjustable for each motor, and inverts the direction in case of obstacles in opening and closing.
- The **irreversible** operator, fitted with mechanical stops, keeps the gate locked in the open or closed position.
- Features of control panel, with integrated receiver and limit switches for both directions of travel, assuring safety and quality.
- Phototest function that automatically checks correct photocell operation.
- Easy programming thanks to a control unit fitted with a three-key display panel.
- Slowdown may be set at 3 different speeds during both opening and closing (from the built in control panel).

## Main characteristics

Irreversible type electromechanical operator for the automation of swing leaf gates for residential use • VIRGO is provided with an articulated arm, electric torque limiter on the control panel, limit devices on opening and closing • control panel incorporated LINX • back up battery kit (optional) • Main specifications: supply 24 VDC • power 40W • leaf speed 6 degrees/s • maximum torque 320N • max leaf weight 2000N • max leaf length 2000mm