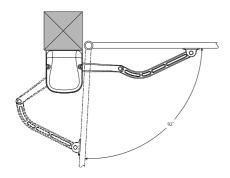

## **Example of installation**

 $\mathbf{M}$  electromechanical self locking operator VIRGO  $% \mathbf{M}$  with built in control panel and receiver

N electromechanical self locking operator VIRGO SQ T double-channel rolling-code transmitter , MITTO 2 12V

Ftx-Frx pair of photocells, CELLULA130

CF pair of posts, CC130

AL blinker 24V with antenna

S key selector, INTRO

• For system layout and installation conditions, refer to the standards and laws in force in the country of installation.