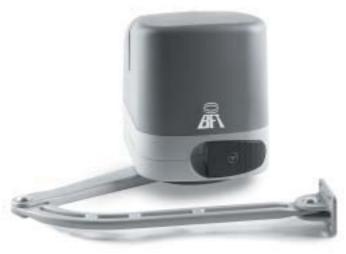

## VIRGO

Recommended control panel LINX

Only available as a kit: **VIRGO KIT** 

- Compact shape with minimum dimensions and articulated arm.
- Versatile installation even on small pillars.
- Maximum anti-squash safety guaranteed by a special electronic device, adjustable for each motor, and inverts the direction in case of obstacles in opening and closing.
- The **irreversible** operator, fitted with mechanical stops, keeps the gate locked in the open or closed position.
- Features of control panel, with integrated receiver and limit switches for both directions of travel, assuring safety and quality.
- Phototest function that automatically checks correct photocell operation.
- Easy programming thanks to a control unit fitted with a three-key display panel.
- Slowdown may be set at 3 different speeds during both opening and closing (from the built in control panel).

## Main characteristics

Irreversible type electromechanical operator for the automation of swing leaf gates for residential use • VIRGO is provided with an articulated arm, electric torque limiter on the control panel, limit devices on opening and closing • control panel incorporated LINX • back up battery kit (optional) • Main specifications: supply 24 VDC • power 40W • leaf speed 6 degrees/s • maximum torque 320N • max leaf weight 2000N • max leaf length 2000mm