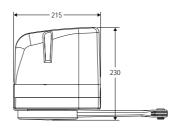

ng thanks to a control unit fitted with a three-key display panel.
- Slowdown may be set at 3 different speeds during both opening and closing (from the built in control panel).







## Electromechanical operator for swing gates, leaf length up to 2 m, leaf weight up to 200 kg, residential use



## **Example of installation**

 $\mathbf{M}$  electromechanical self locking operator VIRGO  $% \mathbf{M}$  with built in control panel and receiver

N electromechanical self locking operator VIRGO SQ T double-channel rolling-code transmitter , MITTO 2 12V

Ftx-Frx pair of photocells, CELLULA130

CF pair of posts, CC130

AL blinker 24V with antenna

S key selector, INTRO

• For system layout and installation conditions, refer to the standards and laws in force in the country of installation.





**Dimensions** 







## Main characteristics

Irreversible type electromechanical operator for the automation of swing leaf gates for residential use • VIRGO is provided with an articulated arm, electric torque limiter on the control panel, limit devices on opening and closing • control panel incorporated LINX • back up battery kit (optional) • Main specifications: supply 24 VDC • power 40W • leaf speed 6 degrees/s • maximum torque 320N • max leaf weight 2000N • max leaf length 2000mm